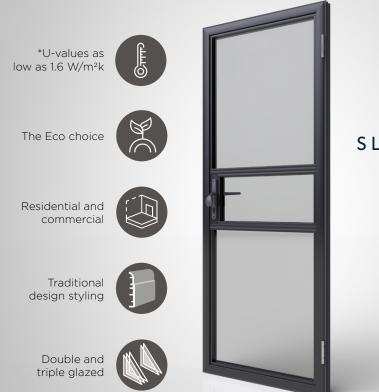

Slimline Door

Striking in design, the Slimline Entrance Door takes its cue from the art deco period, yet feels refreshingly modern thanks to a bespoke multi panel design. And it strikes the right performance notes too – like all systems in the Slimline suite, the Entrance door is thermally efficient and features a secure espagnolette locking system.

## Slimline Door

- Ultra slim sightlines provide superior aesthetics, without compromising on performance
- A choice of simple fabrication methods provide easier & quicker fabrication
- Superior strength
- Exceptional weather performance
- Made from 70% recycled aluminium and 100% recyclable at end of life
- Compliance with PAS24:2022 provides additional reassurance to the