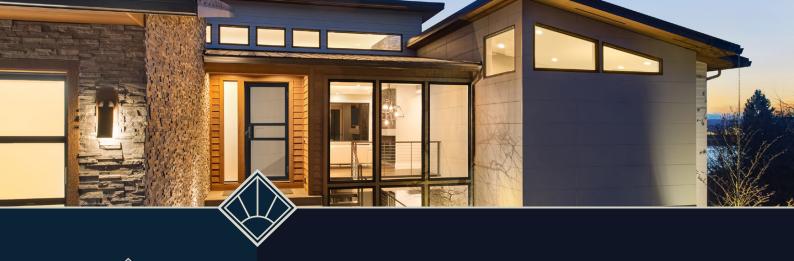

Slimline Door

Striking in design, the Slimline Entrance Door takes its cue from the art deco period, yet feels refreshingly modern thanks to a bespoke multi panel design. And it strikes the right performance notes too – like all systems in the Slimline suite, the Entrance door is thermally efficient and features a secure espagnolette locking system.

## Slimline Door

- Ultra slim sightlines provide superior aesthetics, without compromising on performance
- A choice of simple fabrication methods provide easier & quicker fabrication
- Superior strength
- Exceptional weather performance
- Made from 70% recycled aluminium and 100% recyclable at end of life
- Compliance with PAS24:2022 provides additional reassurance to the