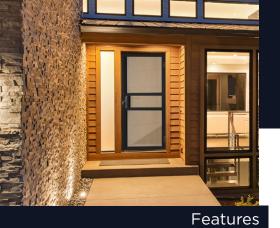

Slimline Door

Striking in design, the Slimline Entrance Door takes its cue from the art deco period, yet feels refreshingly modern thanks to a bespoke multi panel design. And it strikes the right performance notes too – like all systems in the Slimline suite, the Entrance door is thermally efficient and features a secure espagnolette locking system.

Available in single or double options that open in or out, the Slimline Door adds a unique, retro-inspired element to any traditional or contemporary property.

\*U values based on CEN sized window