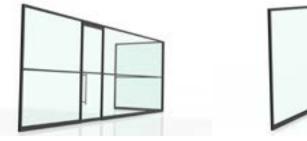

# Applications

Finishes

- Designed for internal screens
- Suitable for both domestic and commercial applications and ideal for use as an office partitioning system

Legacy Slimline Partition

Internal partitioning system shown above with plant on transoms and mullions 38mm CS170

Example using CS170 mid rail to horizontally split system and Comar 7 AG pivot door

Modern minimalism can easily be created using the Legacy Slimline Partition

Comar Architectural Aluminium Systems The Willow Centre, 17 Willow Lane Mitcham, Surrey CR4 4NX United Kingdom