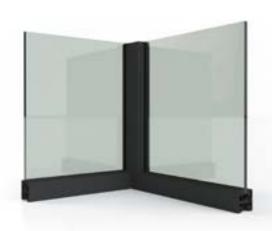

Example using CS170 mid rail to horizontally split system and Comar 7 AG pivot door

Modern minimalism can easily be created using the Legacy Slimline Partition

Comar Architectural Aluminium Systems The Willow Centre, 17 Willow Lane Mitcham, Surrey CR4 4NX United Kingdom