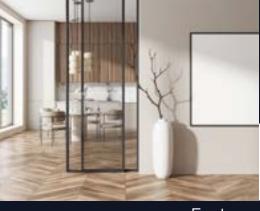

Legacy Slimline Partition

The Legacy Slimline Partition brings a new dimension to any interior space. A focal point in itself, this lightweight art deco inspired, fixed screen comes in a range of colours and design options, and is ideal for partitioning spaces without compromising on light and space.

# Applications

Finishes

- Designed for internal screens
- Suitable for both domestic and commercial applications and ideal for use as an office partitioning system

Legacy Slimline Partition

Internal partitioning system shown above with plant on transoms and mullions 38mm CS170