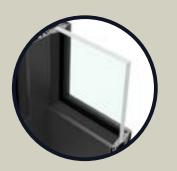

### Technical specification

- Fixed lights only
- 30x45 framing
- Sightlines as slim as 30mm
- Single glazed 4mm -13.5mm glass
- Shuffle glazed, requiring only 1 bead per opening