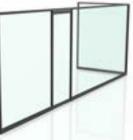

Example using CS170 mid rail to horizontally split system and Comar 7 AG pivot door

Modern minimalism can easily be created using the Legacy Slimline Partition

Comar Architectural Aluminium Systems The Willow Centre, 17 Willow Lane Mitcham, Surrey CR4 4NX United Kingdom