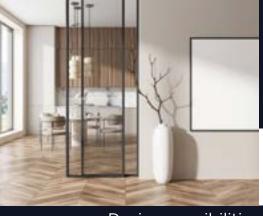

Legacy Slimline Partition

The Legacy Slimline Partition brings a new dimension to any interior space. A focal point in itself, this lightweight art deco inspired, fixed screen comes in a range of colours and design options, and is ideal for partitioning spaces without compromising on light and space.

# Applications

Finishes

- Designed for internal screens
- Suitable for both domestic and commercial applications and ideal for use as an office partitioning system

Legacy Slimline Partition

Internal partitioning system shown above with plant on transoms and mullions 38mm CS170