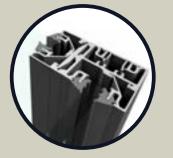

### Technical specification

- Fixed lights only
- 30x45 framing
- Sightlines as slim as 30mm
- Single glazed 4mm -13.5mm glass
- Shuffle glazed, requiring only 1 bead per opening