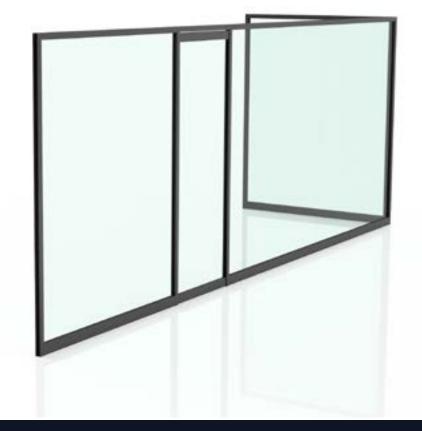

### Technical specification

- Fixed lights only
- 30x45 framing
- Sightlines as slim as 30mm
- Single glazed 4mm -13.5mm glass
- Shuffle glazed, requiring only 1 bead per opening

Example using CS170 mid rail to horizontally split system and Comar 7 AG pivot door

Modern minimalism can easily be created using the Legacy Slimline Partition

Comar Architectural Aluminium Systems The Willow Centre, 17 Willow Lane Mitcham, Surrey CR4 4NX United Kingdom