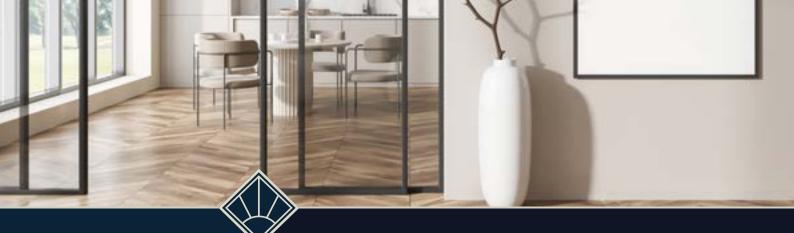

Legacy Slimline Partition

The Legacy Slimline Partition brings a new dimension to any interior space. A focal point in itself, this lightweight art deco inspired, fixed screen comes in a range of colours and design options, and is ideal for partitioning spaces without compromising on light and space.

# Applications

Finishes

- Designed for internal screens
- Suitable for both domestic and commercial applications and ideal for use as an office partitioning system

Legacy Slimline Partition

Internal partitioning system shown above with plant on transoms and mullions 38mm CS170