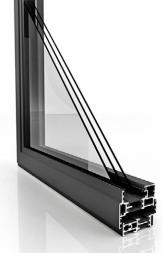

# Technical specification

- Fixed lights only
- The window U Values & WER's allow the current edition Building Regulations to be easily achieved for both new build and refurbishment projects
- Project specific U Value requirements can be discussed with the Comar Technical Team
- Sightlines from as slim as 35mm
- Outer frame depth 35mm
- Min width, maximum heights and unit weight are project specific depending upon application and design proposal. For specification help please contact the Comar Technical Team
- Double and triple glazing options available
- For full details refer to the fabrication manuals