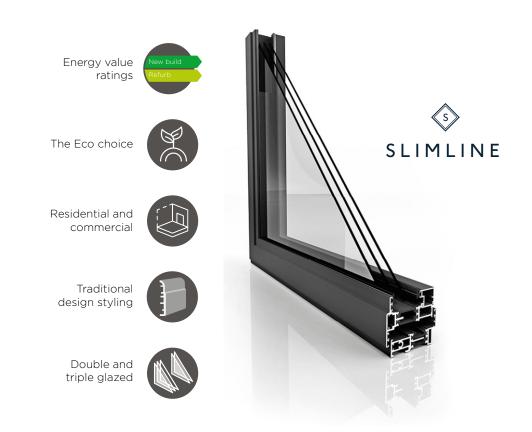

## Slimline Screen

- Ultra slim sightlines provide superior aesthetics, without compromising on performance
- A choice of simple fabrication methods provide easier & quicker fabrication
- Superior strength & weather performance
- Made from 70% recycled aluminium and 100% recyclable at end of life
- Internally and externally beaded options available

# Technical specification

- Fixed lights only
- The window U Values & WER's allow the current edition Building Regulations to be easily achieved for both new build and refurbishment projects
- Project specific U Value requirements can be discussed with the Comar Technical Team
- Sightlines from as slim as 35mm
- Outer frame depth 35mm
- Min width, maximum heights and unit weight are project specific depending upon application and design proposal. For specification help please contact the Comar Technical Team
- Double and triple glazing options available
- For full details refer to the fabrication manuals

#### Finishes

- Available in mill finish & black 9005 as standard
- Other RAL colours are available on short lead times

#### Applications

- Internal & external use
- Residential
- All Commercial project types

Comar Architectural Aluminium Systems The Willow Centre, 17 Willow Lane Mitcham, Surrey CR4 4NX United Kingdom

Telephone: 020 8685 9685 Email: info@legacysuite.co.uk