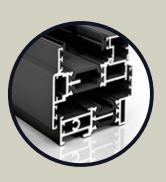

## Slimline Screen

- Ultra slim sightlines provide superior aesthetics, without compromising on performance
- A choice of simple fabrication methods provide easier & quicker fabrication
- Superior strength & weather performance
- Made from 70% recycled aluminium and 100% recyclable at end of life
- Internally and externally beaded options available

# Technical specification

- Fixed lights only
- The window U Values & WER's allow the current edition Building Regulations to be easily achieved for both new build and refurbishment projects
- Project specific U Value requirements can be discussed with the Comar Technical Team
- Sightlines from as slim as 35mm
- Outer frame depth 35mm
- Min width, maximum heights and unit weight are project specific depending upon application and design proposal. For specification help please contact the Comar Technical Team
- Double and triple glazing options available
- For full details refer to the fabrication manuals