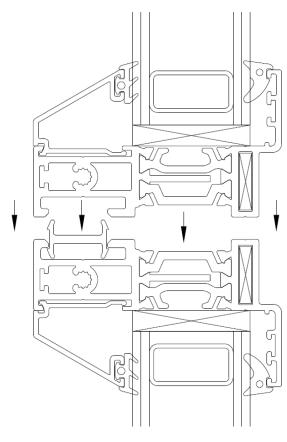

CS920AMIL - INLINE H COUPLER

Further details available from Technical Dept. technical@parksidegrp.co.uk

GK5707XSLF

Profiles being coupled with GK5707XSLF

The Parkside Group Limited Unit 5 The Willow Centre 17 Willow Lane Mitcham Surrey CR4 4NX technical@parksidegroup.co.uk