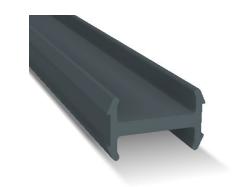

## **GK5707XSLF H CLIP COUPLER**

We have developed a clip in H Clip Coupler GK5707XSLF. The GK5707XSLF simplifies the coupling of profiles using a clip design that holds it in place. The PVC profile can be clipped or cut to length.

This product is compatible with 14mm fixing grooves and will supersede the CS920 inline H coupler.

To install the GK5707XSLF H Clip Coupler ensure it is push fitted into the profile groove. Do not apply excessive force or strike with hammer or mallet. After clipping coupler into groove screw fix profiles together using suitable fasteners typically at pitches of every 400mm.

CS920AMIL - INLINE H COUPLER

Further details available from Technical Dept. technical@parksidegrp.co.uk

GK5707XSLF

Profiles being coupled with GK5707XSLF

The Parkside Group Limited Unit 5 The Willow Centre 17 Willow Lane Mitcham Surrey CR4 4NX technical@parksidegroup.co.uk