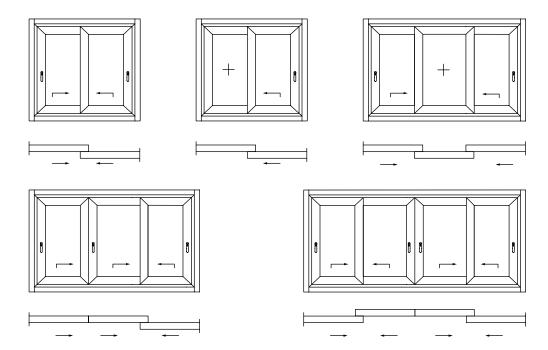

mar7P.i LS

Comar 7P.i Lift & Slide Door





complementing architecture

# design



#### Comar 7P.i Lift & Slide Door

The Comar 7P.i Lift and Slide was developed to ensure a high performance solution that offers market leading performance.

Feedback from the UKAS Accredited Test House was "it is the best they'd ever seen", as it passed BS6375 Parts 1, 2 and 3 with no water leakage at 1050Pa.

The hardware, has been tested to over 25,000 cycles.

As Secure by Design is now being incorporated into some region's Planning conditions and BREEAM Assessments, Comar 7P.i LS passed the new stringent PAS24:2012 and holds a Kite-mark and Q-mark for Enhanced Security to enable sub-contractors to provide an SBD Licensed product to discerning Clients and Architects.



# perform

### Configurations



# Weather Performance & Security

|                  | Result      | Class    |
|------------------|-------------|----------|
| Water Tightness  | 1050Pa      | Class 4  |
| Wind Resistance  | 2400Pa      | Class A5 |
| Security         | PAS 24:2012 | Pass     |
| Secure by Design | Available   | _        |

## Size & Weight Limitations

|        | Minimum | Maximum |
|--------|---------|---------|
| Height | 1150mm  | 3000mm  |
| Width  | 720mm   | 3000mm  |
| Weight | _       | 400Kg   |

## Glazing Sizes

|         | Minimum | Maximum |
|---------|---------|---------|
| Glazing | 7mm     | 50mm    |





#### Comar 7P.i LS Section & Elevations



#### The Parkside Group Ltd

The Willow Centre 17 Willow Lane, Mitcham Surrey CR4 4NX

Tel: 0208 685 9685 Fax: 0208 646 5096

Email: projec