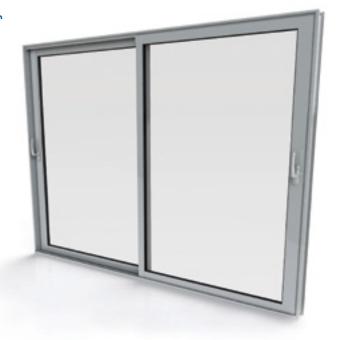

11:X421 CI/SfB (31.5) Xh4



# comar7P.i LS

Comar 7P.i Lift & Slide Door





complementing architecture

# design



#### Comar 7P.i Lift & Slide Door

The Comar 7P.i Lift and Slide was developed to ensure a high performance solution that offers market leading performance.

Feedback from the UKAS Accredited Test House was "it is the best they'd ever seen", as it passed BS6375 Parts 1, 2 and 3 with no water leakage at 1050Pa.

The hardware, has been tested to over 25,000 cycles.

As Secure by Design is now being incorporated into some region's Planning conditions and BREEAM Assessments, Comar 7P.i LS passed the new stringent PAS24:2012 and holds a Kite-mark and Q-mark for Enhanced Security to enable sub-contractors to provide an SBD Licensed product to discerning Clients and Architects.



# perform

### Configurations



# Weather Performance & Security

|                  | Result      | Class    |
|------------------|-------------|----------|
| Water Tightness  | 1050Pa      | Class 4  |
| Wind Resistance  | 2400Pa      | Class A5 |
| Security         | PAS 24:2012 | Pass     |
| Secure by Design | Available   | _        |

## Size & Weight Limitations

|        | Minimum | Maximum |
|--------|---------|---------|
| Height | 1150mm  | 3000mm  |
| Width  | 720mm   | 3000mm  |
| Weight | _       | 400Kg   |

## Glazing Sizes

|         | Minimum | Maximum |
|---------|---------|---------|
| Glazing | 7mm     | 50mm    |





#### Comar 7P.i LS Section & Elevations



#### The Parkside Group Ltd

The Willow Centre 17 Willow Lane, Mitcham Surrey CR4 4NX

Tel: 0208 685 9685