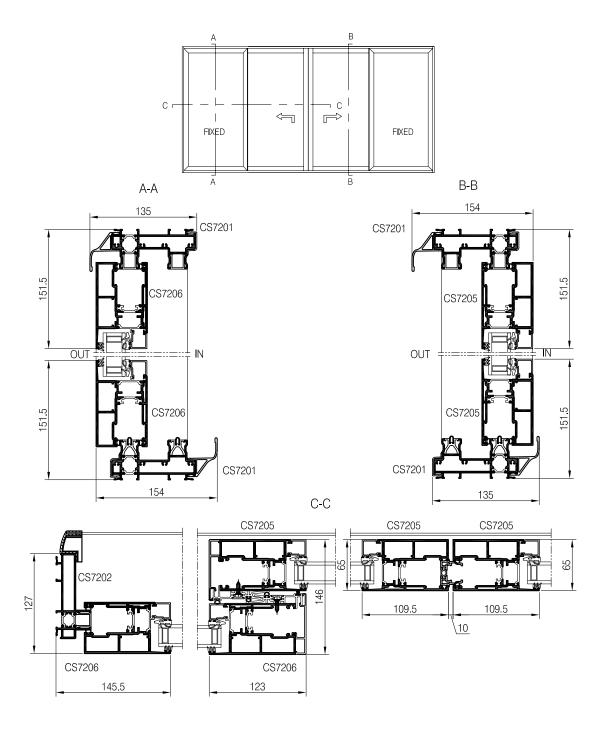

ecurity to enable sub-contractors to provide an SBD Licensed product to discerning Clients and Architects.



# perform

### Configurations



# Weather Performance & Security

|                  | Result      | Class    |
|------------------|-------------|----------|
| Water Tightness  | 1050Pa      | Class 4  |
| Wind Resistance  | 2400Pa      | Class A5 |
| Security         | PAS 24:2012 | Pass     |
| Secure by Design | Available   | _        |

## Size & Weight Limitations

|        | Minimum | Maximum |
|--------|---------|---------|
| Height | 1150mm  | 3000mm  |
| Width  | 720mm   | 3000mm  |
| Weight | _       | 400Kg   |

## Glazing Sizes

|         | Minimum | Maximum |
|---------|---------|---------|
| Glazing | 7mm     | 50mm    |





#### Comar 7P.i LS Section & Elevations



#### The Parkside Group Ltd

The Willow Centre 17 Willow Lane, Mitcham Surrey CR4 4NX

Tel: 0208 685 9685 Fax: 0208 646 5096

Email: projects@parksidegroup.co.uk

Web: www.comar-alu.co.uk

### **Technical Back-Up**

An experienced Sales Team covers the UK while the Technical Department offers an unsurpassed design and installation advice service to designers, specifiers and fabricators; Simply call: 0208 685 9685

#### **For More Information**

To find out more about this or any other Comar Architectural Aluminium System, or to obtain your personal copies of the Comar Technical Manuals call: 0208 685 9685 or fax on: 0208 646 5096