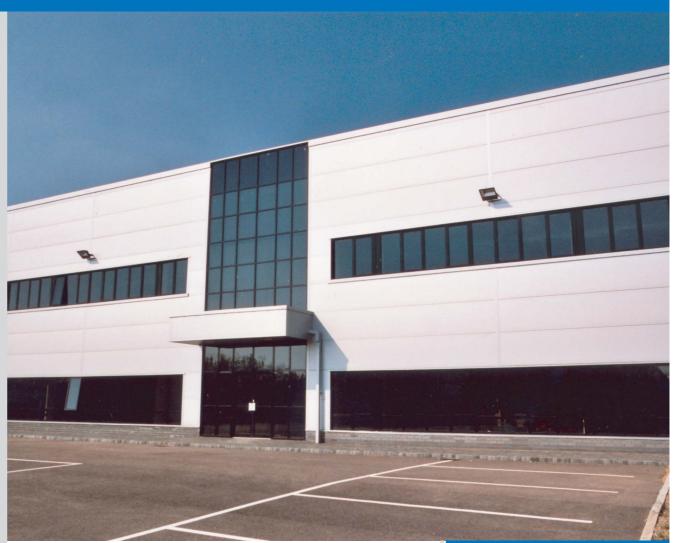

## Dukes Industrial Park - Chelmsford

The entrance to these prestigious offices creates a focal point for the whole building. The use of white cladding creates a stark contrast with the black tinted, mirrored glazing.

The integration of Comar Aluminium Systems is evidenced in this project: the Comar 7 door range and Comar 6 curtain walling, with its slim 50mm sight lines, was selected. Centres were planned to echo the door lines creating the overall symmetrical finish. Comar 6 has the flexibility to incorporate Comar 7 swing doors directly into the façade by using specially extruded transoms. The door can then be hung on overhead closers and Comar 6 mullions create the door jambs. The benefit of this is two-fold: as there is no need for additional coupling profiles, this ensures slim sight lines and reduced costs.

This level of detailing was a prime reason why Comar was selected and, due to Comar's market leading deliveries, the project ran to site deadlines and to budget.