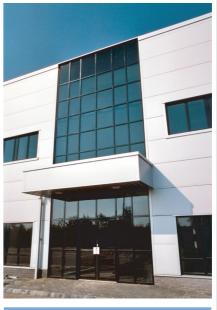

## Dukes Industrial Park - Chelmsford

The entrance to these prestigious offices creates a focal point for the whole building. The use of white cladding creates a stark contrast with the black tinted, mirrored glazing.

The integration of Comar Aluminium Systems is evidenced in this project: the Comar 7 door range and Comar 6 curtain walling, with its slim 50mm sight lines, was selected. Centres were planned to echo the door lines creating the overall symmetrical finish. Comar 6 has the flexibility to incorporate Comar 7 swing doors directly into the façade by using specially extruded transoms. The door can then be hung on overhead closers and Comar 6 mullions create the door jambs. The benefit of this is two-fold: as there is no need for additional coupling profiles, this ensures slim sight lines and reduced costs.

This level of detailing was a prime reason why Comar was selected and, due to Comar's market leading deliveries, the project ran to site deadlines and to budget.